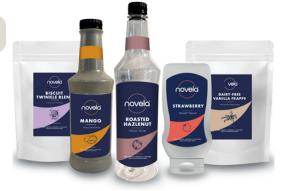

# **NOVELA. LAUNCHING IN MAY 2025**

Griffin Foods Ltd is pleased to announce the latest addition to our product portfolio – **The Novela range.** Crafted to elevate beverages and desserts, Novela offers a premium selection of artisan powders, sauces, and toppings. Designed with excellence in mind, Novela brings enhanced taste, refined texture, and the perfect finishing touch to every creation.

## 1. BEVERAGE SAUCES (6 X 1L)

## 2. DESSERT SAUCES (12 X 500G)

# 3. DAIRY FRAPPE POWDER (12 X 1KG)

The secret to a great frappe is the mouthfeel: that and a great taste, of course. And Novela nail it on both counts with 100% natural ingredients and the skill of true craftsmen and women. The result is a taste that compliments and enhances and never overpowers.