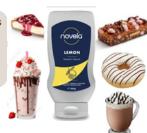

## 1. BEVERAGE SAUCES (6 X 1L)

## **Our Offerings:**

- Mango
- Strawberry
- Blueberry
- Raspberry
- Salted Caramel
- Dark Chocolate

## 2. DESSERT SAUCES (12 X 500G)

## Our Offerings:

- Belgian Chocolate
- Strawberry
- Lemon
- Raspberry
- Salted Caramel
- Dark Sweet Cherry